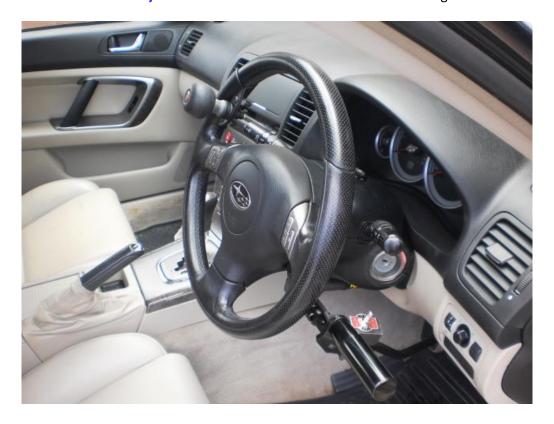

## **Monarch Hand Controls**

The Monarch Hand Controls are available in 2 Different Formats

RADIAL - Down towards lap for ACCERATION & FORWARD for braking

PUSH/PULL- Pull for ACCERATION & PUSH for braking

## **Indicator/Horn Switch**

As shown in the 'above' photo, an indicator/horn switch can be fitted to the Monarch Hand Controls to enable the driver to use these functions easier.

An Indicator Extension Lever can also be made. A Modification of standard indicator systems