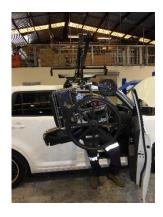

## How it works?

The hook of the hoist is lowered & hooked onto the wheelchair by the driver. The driver uses the switch box to gently guide the wheelchair up onto the hoist from the frame on the car roof.

The driver is now free to drive anywhere, anytime. Once the driver reaches their destination, the Down switch is pressed on the control box, which smoothly delivers the wheelchair to the ground.

- ✓ Operation can be from either the Driver or Passenger side of the vehicle.
- √ Can be fitted to most roof rack systems.
- √ Light weight (17kg)
- ▼ Powered by the car's own battery either through the cigar lighter socket or direct wired.