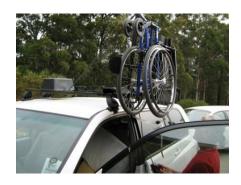

## How it works?

The hook of the hoist is lowered & hooked onto the wheelchair by the driver. The driver uses the switch box to gently guide the wheelchair up onto the hoist from the frame on the car roof.

The driver is now free to drive anywhere, anytime. Once the driver reaches their destination, the Down switch is pressed on the control box, which smoothly delivers the wheelchair to the ground.

- ✓ Operation can be from either the Driver or Passenger side of the vehicle.
- √ Can be fitted to most roof rack systems.
- √ Light weight (17kg)
- ▼ Powered by the car's own battery either through the cigar lighter socket or direct wired.