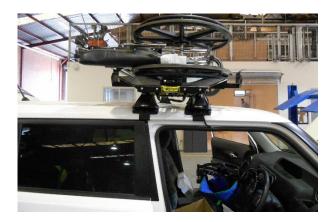

## The Wymo Wheelchair Hoist

The Wymo Wheelchair Hoist provides independence to a motorist who requires a wheelchair in their daily life.

The Wymo Wheelchair Hoist is an Australian product

## How it works?

The hook of the hoist is lowered & hooked onto the wheelchair by the driver. The driver uses the switch box to gently guide the wheelchair up onto the hoist from the frame on the car roof.

The driver is now free to drive anywhere, anytime. Once the driver reaches their destination, the Down switch is pressed on the control box, which smoothly delivers the wheelchair to the ground.

- ✓ Operation can be from either the Driver or Passenger side of the vehicle.
- √ Can be fitted to most roof rack systems.
- √ Light weight (17kg)
- ▼ Powered by the car's own battery either through the cigar lighter socket or direct wired.