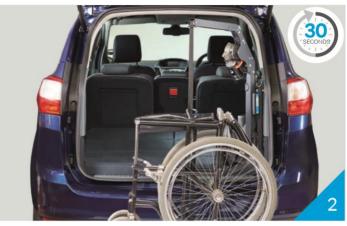

## Lift and load in just 60 seconds!

Over 300 vehicle specific installation kits

Transfer easily to your next vehicle

Pull down attachment strap

Attach mini scooter or wheelchair to attachment strap

Press the button to begin hoisting