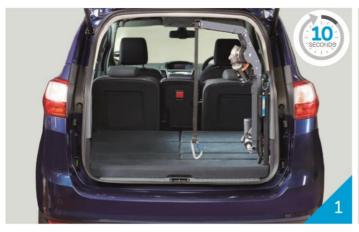

## Lift and load in just 60 seconds!

Over 300 vehicle specific installation kits

Transfer easily to your next vehicle

Pull down attachment strap

Attach mini scooter or wheelchair to attachment strap

Press the button to begin hoisting