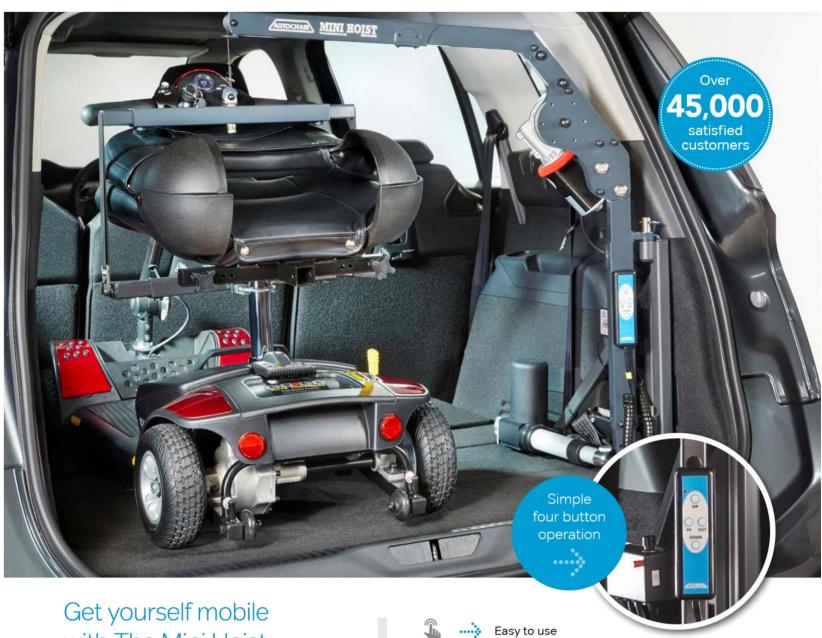

## The Mini Hoist

World Leaders in Vehicle Adaptations since 1983

## with The Mini Hoist

Thanks to its advanced engineering and superb design, The Mini Hoist is ideal for lifting mini scooters or wheelchairs effortlessly into the back of a car at the touch of a button - yet can be easily detached to save valuable space in the boot.

Your mobility device is safely stowed

With two lifting capacities, 40kgs and 80kgs the Mini Hoist is ideal for folding scooters and wheelchairs.

Why thousands of people choose the Mini Hoist

- Simple and easy to operate.
- Lift and load in just 60 seconds.
- Easily transferred to your next vehicle.
- Lifting capacity of up to 80kg.
- Maximum boot space when not in use.
- Manufactured in the UK.