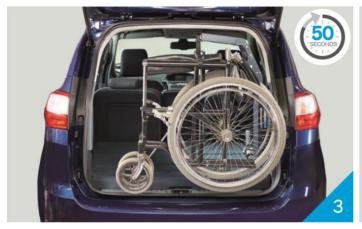

## Lift and load in just 60 seconds!

Over 300 vehicle specific installation kits

Transfer easily to your next vehicle

Pull down attachment strap

Attach mini scooter or wheelchair to attachment strap

Press the button to begin hoisting

Your mobility device is safely stowed

With two lifting capacities, 40kgs and 80kgs the Mini Hoist is ideal for folding scooters and wheelchairs.

Why thousands of people choose the Mini Hoist

- Simple and easy to operate.
- Lift and load in just 60 seconds.
- Easily transferred to your next vehicle.
- Lifting capacity of up to 80kg.
- Maximum boot space when not in use.
- Manufactured in the UK.