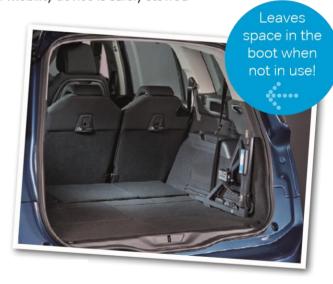

## with The Mini Hoist

Thanks to its advanced engineering and superb design, The Mini Hoist is ideal for lifting mini scooters or wheelchairs effortlessly into the back of a car at the touch of a button - yet can be easily detached to save valuable space in the boot.

Your mobility device is safely stowed

With two lifting capacities, 40kgs and 80kgs the Mini Hoist is ideal for folding scooters and wheelchairs.

Why thousands of people choose the Mini Hoist

- Simple and easy to operate.
- Lift and load in just 60 seconds.
- Easily transferred to your next vehicle.
- Lifting capacity of up to 80kg.
- Maximum boot space when not in use.
- Manufactured in the UK.