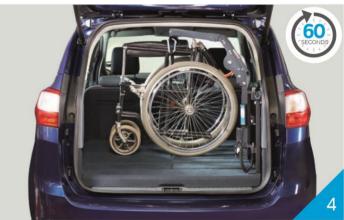

## Lift and load in just 60 seconds!

Over 300 vehicle specific installation kits

Transfer easily to your next vehicle

Pull down attachment strap

Attach mini scooter or wheelchair to attachment strap

Press the button to begin hoisting

Your mobility device is safely stowed

With two lifting capacities, 40kgs and 80kgs the Mini Hoist is ideal for folding scooters and wheelchairs.

Why thousands of people choose the Mini Hoist

- Simple and easy to operate.
- Lift and load in just 60 seconds.
- Easily transferred to your next vehicle.
- Lifting capacity of up to 80kg.
- Maximum boot space when not in use.
- Manufactured in the UK.