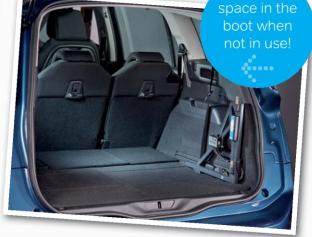

# Get yourself mobile with The Olympian

Thanks to its advanced engineering and superb design, The Olympian hoist is capable of lifting all types of scooter or powerchair effortlessly into the back of a car at the touch of a button - yet can be easily detached to save valuable space in the boot.

#### Why thousands of people choose The Olympian

- Simple and easy to operate.
- Lift and load in just 60 seconds.
- Easily transferred to your next vehicle.
- Lifting capacity of 100kg, 150kg and 200kg options.
- Maximum boot space when not in use.
- Robust & versatile construction.