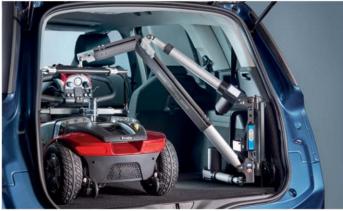

## Versatility and strength to lift every type of scooter and powerchair.

Large Scooters

Medium Scooters

Powerchairs

With a range of three lifting capacities, 100kgs, 150kgs and 200kgs this is the world's highest capacity vehicle hoist