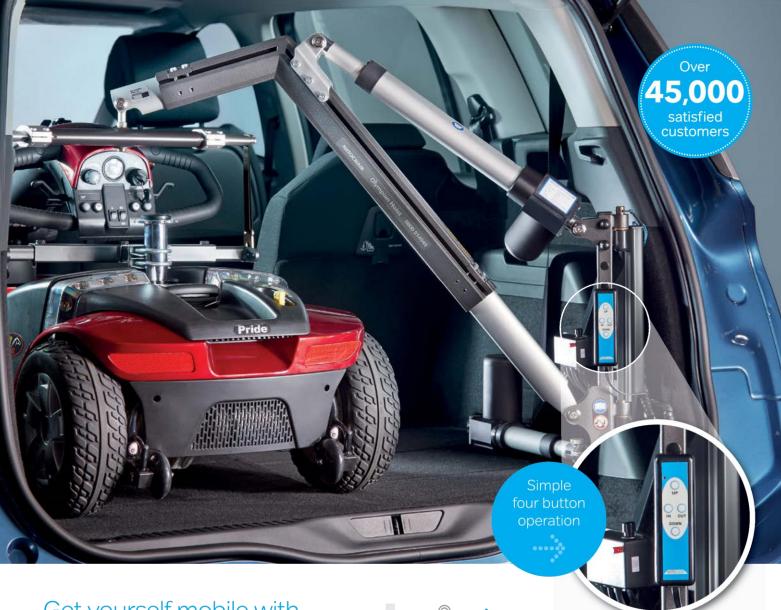

# The Olympian Hoist

# Get yourself mobile with The Olympian

Thanks to its advanced engineering and superb design, The Olympian hoist is capable of lifting all types of scooter or powerchair effortlessly into the back of a car at the touch of a button - yet can be easily detached to save valuable space in the boot.

## Versatility and strength to lift every type of scooter and powerchair.

Large Scooters

Medium Scooters

Powerchairs

With a range of three lifting capacities, 100kgs, 150kgs and 200kgs this is the world's highest capacity vehicle hoist