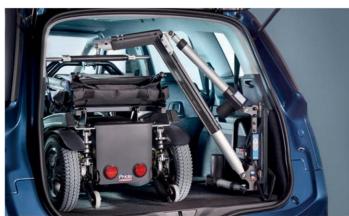

# The Olympian Hoist

# Get yourself mobile with The Olympian

Thanks to its advanced engineering and superb design, The Olympian hoist is capable of lifting all types of scooter or powerchair effortlessly into the back of a car at the touch of a button - yet can be easily detached to save valuable space in the boot.

## Lift and load in just 60 seconds!

Transfer easily to your next vehicle

## Versatility and strength to lift every type of scooter and powerchair.

Large Scooters

Medium Scooters

Powerchairs

With a range of three lifting capacities, 100kgs, 150kgs and 200kgs this is the world's highest capacity vehicle hoist