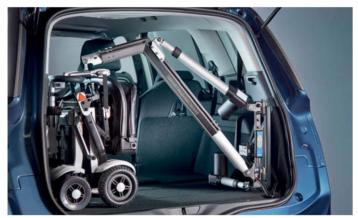

## Versatility and strength to lift every type of scooter and powerchair.

Large Scooters

Medium Scooters

Powerchairs

With a range of three lifting capacities, 100kgs, 150kgs and 200kgs this is the world's highest capacity vehicle hoist