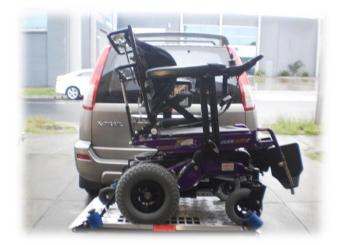

## Harmar AL300 Fusion Lift with Swing Away Option

## Harmar AL300 Fusion Lift offers the convenience and versatility to carry a power chair or scooter with one lift.

It has self – tensioning Q'Straint retractors & rear wheel cradle. Compatible with virtually all scooters and power chairs, safely secures the mobility device with four easy-to-operate, Q'Straint retractors.

When empty, the platform automatically folds up and out of the way with the flip of a single switch.

- ✔ Manual crank backup & license plate mount included
- ✓ Aluminium Deck 900mm x 698mm, adjustable cradle extends up to 46"