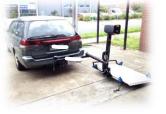

Swing-Away option allows an unoccupied outside lift to be easily pivoted away from the vehicle

to gain clear access to the trunk, lift gate or tailgate.

The unit can be fitted into a variety of vehicles.

<u>Please check</u> that the tow bar hitch is heavy duty to able to carry this unit.