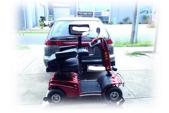

## Harmar AL300 Fusion Lift with Swing Away Option

## Harmar AL300 Fusion Lift offers the convenience and versatility to carry a power chair or scooter with one lift.

It has self – tensioning Q'Straint retractors & rear wheel cradle. Compatible with virtually all scooters and power chairs, safely secures the mobility device with four easy-to-operate, Q'Straint retractors.

When empty, the platform automatically folds up and out of the way with the flip of a single switch.

- ✔ Manual crank backup & license plate mount included
- ✓ Aluminium Deck 900mm x 698mm, adjustable cradle extends up to 46"

Swing-Away option allows an unoccupied outside lift to be easily pivoted away from the vehicle

to gain clear access to the trunk, lift gate or tailgate.

The unit can be fitted into a variety of vehicles.