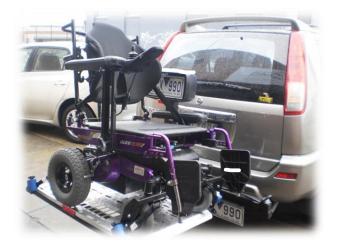

## Harmar AL300 Fusion Lift offers the convenience and versatility to carry a power chair or scooter with one lift.

It has self – tensioning Q'Straint retractors & rear wheel cradle. Compatible with virtually all scooters and power chairs, safely secures the mobility device with four easy-to-operate, Q'Straint retractors.

When empty, the platform automatically folds up and out of the way with the flip of a single switch.

- ✔ Manual crank backup & license plate mount included
- ✓ Aluminium Deck 900mm x 698mm, adjustable cradle extends up to 46"