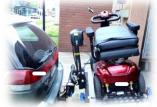

## Harmar AL300 Fusion Lift with Swing Away Option

## Harmar AL300 Fusion Lift offers the convenience and versatility to carry a power chair or scooter with one lift.

It has self – tensioning Q'Straint retractors & rear wheel cradle. Compatible with virtually all scooters and power chairs, safely secures the mobility device with four easy-to-operate, Q'Straint retractors.

When empty, the platform automatically folds up and out of the way with the flip of a single switch.

- ✔ Manual crank backup & license plate mount included
- ✓ Aluminium Deck 900mm x 698mm, adjustable cradle extends up to 46"

Swing-Away option allows an unoccupied outside lift to be easily pivoted away from the vehicle

to gain clear access to the trunk, lift gate or tailgate.

The unit can be fitted into a variety of vehicles.