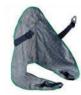

the sling to the 4 point lifting attachment.



Press the up button and then guide the person into the car.



Unclip the sling and stow the lift ready for travel.

#### Why thousands of people choose The Milford

- ° Simple and easy to operate.
- <sup>°</sup> Easily transferred to your next vehicle.
- Lifting capacity of 23.5 stone (149kgs).
- Manufactured in the UK.
- \* XS-XL slings sizes available.
- ° Can be used for the drivers' seat, or for front and rear seat passengers.



The Milford sits firmly attached to a neatly designed discreet pivot post.

## Frank's Engineering Pty Ltd

135 Bakers Road North Coburg Vic 3058 Ph: 03 9354 0400 | Fax: 03 9354 0344

sales@franksengineering.com.au

www.franksengineering.com.au

#### Sling options



Standard

[



Double amputee



Fur lined



Mesh