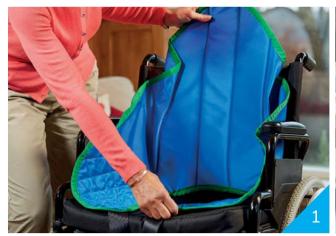

### How the Milford Person Lift works

The sling can be placed on the seat before the user is seated or whilst they are sat in the wheelchair.

Securely attach the sling to the 4 point lifting attachment.

#### Sling options

Standard

[

Double amputee

Fur lined

Mesh