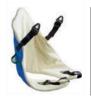

### How the Milford Person Lift works

The sling can be placed on the seat before the user is seated or whilst they are sat in the wheelchair.

Securely attach the sling to the 4 point lifting attachment.

Press the up button and then guide the person into the car.

Unclip the sling and stow the lift ready for travel.

#### Sling options

Standard

[

Double amputee

Fur lined

Mesh