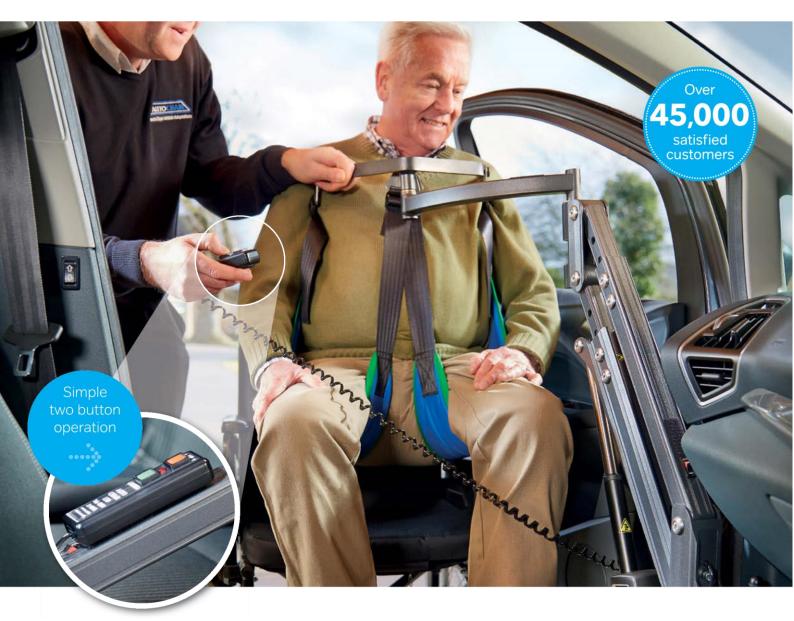

# Get yourself mobile with The Milford

The Milford Person Lift is designed to smoothly transfer users from a wheelchair directly into a standard car seat - meaning there's no need to change your vehicle. Strong, versatile and easy to detach when not in use, the Milford can also be used with the Milford Smartbase for use in the home on holiday or even in the office.

Lifts people onto the standard car seat in virtually any make or model of vehicle.

Simple to install, assemble and operate.

No extra lifting required.

Can lift up to 23.5 stone (149kgs).

Can be used in and around the home with the Autochair Smartbase, ask for details.

Press the up button and then guide the person into the car.

Unclip the sling and stow the lift ready for travel.

#### Why thousands of people choose The Milford

- ° Simple and easy to operate.
- <sup>°</sup> Easily transferred to your next vehicle.
- Lifting capacity of 23.5 stone (149kgs).
- Manufactured in the UK.
- \* XS-XL slings sizes available.
- ° Can be used for the drivers' seat, or for front and rear seat passengers.

The Milford sits firmly attached to a neatly designed discreet pivot post.