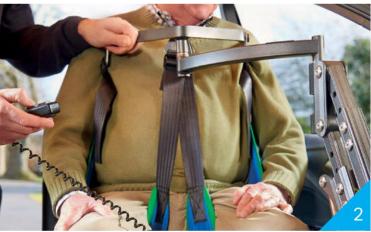

### How the Milford Person Lift works

The sling can be placed on the seat before the user is seated or whilst they are sat in the wheelchair.

Securely attach the sling to the 4 point lifting attachment.

Press the up button and then guide the person into the car.

Unclip the sling and stow the lift ready for travel.