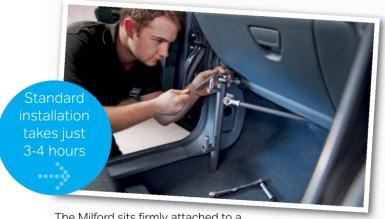

ne (149kgs).





Can be used in and around the home with the Autochair Smartbase, ask for details.



















































### How the Milford Person Lift works



The sling can be placed on the seat before the user is seated or whilst they are sat in the wheelchair.



Securely attach the sling to the 4 point lifting attachment.



Press the up button and then guide the person into the car.



Unclip the sling and stow the lift ready for travel.

#### Why thousands of people choose The Milford

- ° Simple and easy to operate.
- <sup>°</sup> Easily transferred to your next vehicle.
- Lifting capacity of 23.5 stone (149kgs).
- Manufactured in the UK.
- \* XS-XL slings sizes available.
- ° Can be used for the drivers' seat, or for front and rear seat passengers.



The Milford sits firmly attached to a neatly designed discreet pivot post.

## Frank's Engineering Pty Ltd

135 Bakers Road North Coburg Vic 3058 Ph: 03 9354 0400 | Fax: 03 9354 0344

sales@franksengineering.com.au

www.franksengineering.com.au

#### Sling options



Standard

[



Double amputee



Fur lined



Mesh