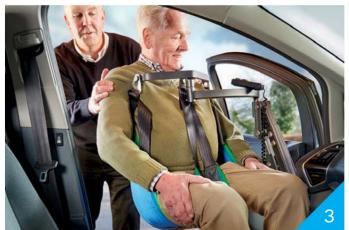

### How the Milford Person Lift works

The sling can be placed on the seat before the user is seated or whilst they are sat in the wheelchair.

Securely attach the sling to the 4 point lifting attachment.

Press the up button and then guide the person into the car.

Unclip the sling and stow the lift ready for travel.